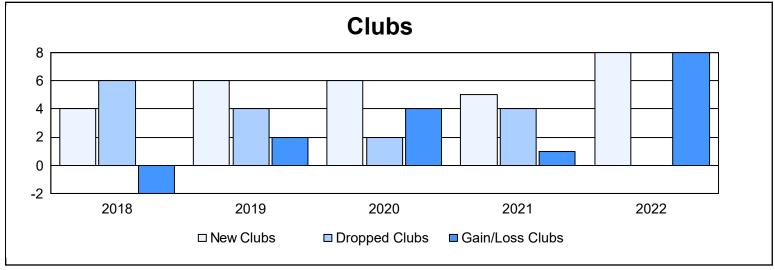

District 308 A1 As of June 2022 Cumulative

| Year      | New<br>Clubs | Dropped<br>Clubs | Gain/<br>Loss<br>Clubs | New<br>Members | Charter<br>Members | Reinstate<br>Members | Transfer<br>Members | Total<br>Member<br>Added | Total<br>Members<br>Dropped | Gain/<br>Loss<br>Members |
|-----------|--------------|------------------|------------------------|----------------|--------------------|----------------------|---------------------|--------------------------|-----------------------------|--------------------------|
| 2017-2018 | 4            | 6                | -2                     | 219            | 100                | 17                   | 7                   | 343                      | 554                         | -211                     |
| 2018-2019 | 6            | 4                | 2                      | 272            | 155                | 20                   | 7                   | 454                      | 404                         | 50                       |
| 2019-2020 | 6            | 2                | 4                      | 295            | 167                | 37                   | 12                  | 511                      | 459                         | 52                       |
| 2020-2021 | 5            | 4                | 1                      | 280            | 159                | 48                   | 8                   | 495                      | 430                         | 65                       |
| 2021-2022 | 8            | 0                | 8                      | 293            | 281                | 27                   | 4                   | 605                      | 480                         | 125                      |
| Average   | 6            | 3                | 3                      | 272            | 172                | 30                   | 8                   | 482                      | 465                         | 16                       |